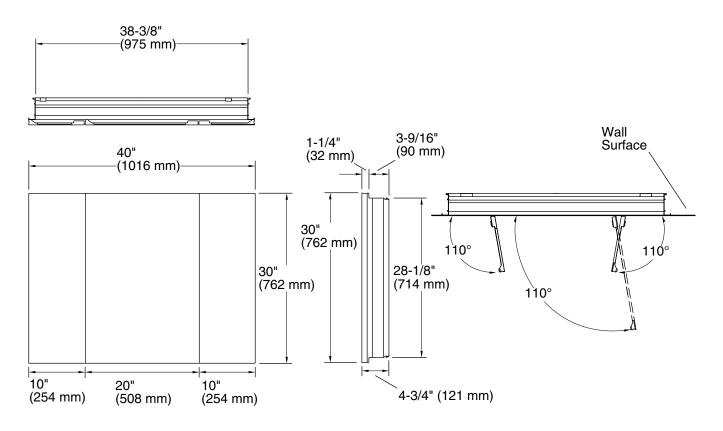

# 40" x 30" three-door medicine cabinet K-99010

## **Technical Information**

All product dimensions are nominal.

#### **Notes**

Install this product according to the installation instructions.

Install the cabinet a minimum of 3" (76 mm) above any obstructions (such as a faucet). For surface-mount, use anchors (not provided) rated for the loaded weight of this product. This cabinet is designed for either right or left door swing. Check for obstructions.