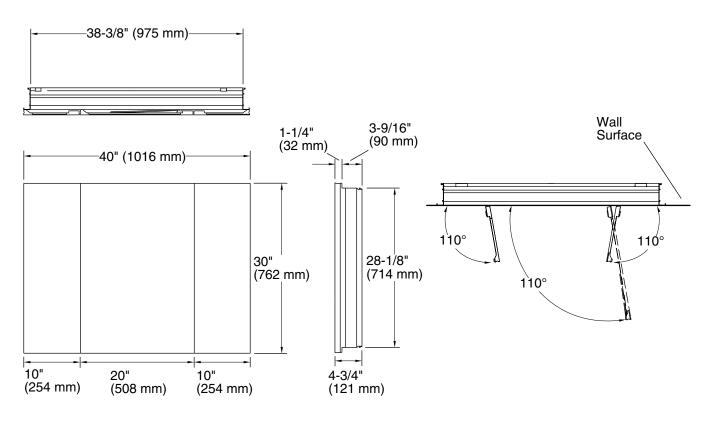

# **Technical Information**

All product dimensions are nominal.

To determine the height of the cabinet, ensure the door will clear all obstacles (such as a faucet). A minimum 3" (76 mm) distance is required.