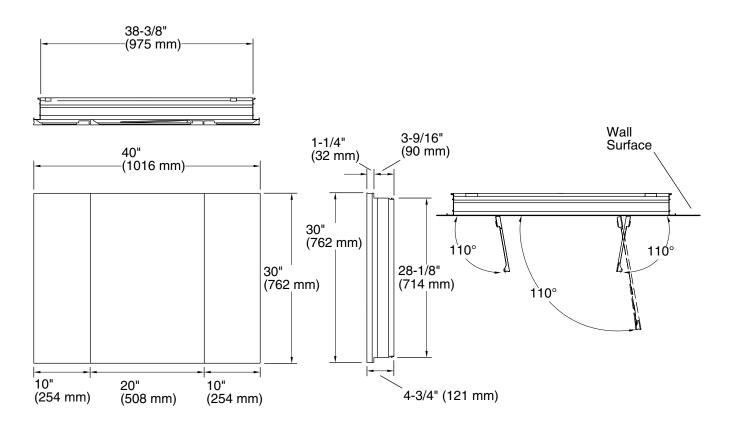

# 40" x 30" three-door medicine cabinet **K-99011**

## **Technical Information**

All product dimensions are nominal.

#### **Notes**

Install this product according to the installation instructions.

Install the cabinet a minimum of 3" (76 mm) above any obstructions (such as a faucet). For surface-mount, use anchors (not provided) rated for the loaded weight of this product. This cabinet is designed for either right or left door swing. Check for obstructions.