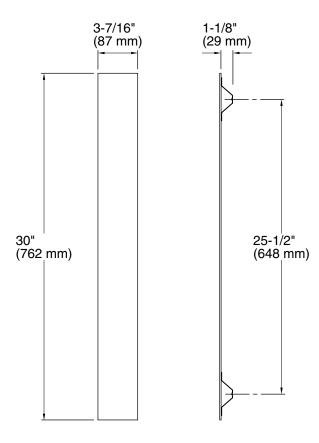

# 30" mirrored side kit for medicine cabinet K-99012

#### **Features**

- Required for surface mounting of 30"-tall (762 mm) Verdera medicine cabinets
- 30" (762 mm) length
- Includes two side mirrors and all hardware

# **Technical Information**

All product dimensions are nominal.

Material: Glass