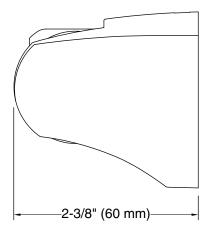

# Wall-mount handshower holder K-99035T

## **Technical Information**

All product dimensions are nominal. Polymer Material: