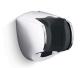

# Refinia™ Wall-mount handshower holder K-99035T

#### **Features**

- Fits most standard handshower hoses and handshowers
- Handshower holder pivots and rotates to position handshower at desired angle
- Coordinates with the Refinia<sup>™</sup> bathroom faucet and accessory collection