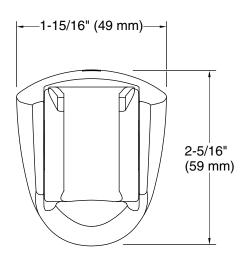

# Wall-mount handshower holder K-99035T

## **Technical Information**

All product dimensions are nominal. Polymer Material: