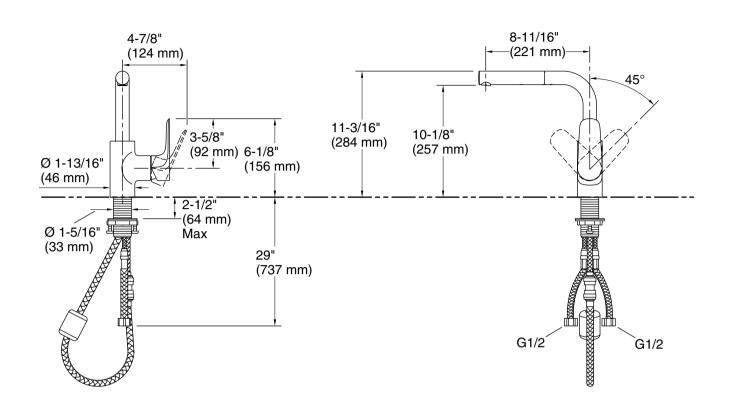

#### **Features**

- Contemporary design
- Integral pull-out sprayhead with retractable hose
- Aerated flow delivers a smooth, steady stream of water
- Single lever handle is simple to use and makes adjusting water temperature easy
- Red/blue indexing on handle
- 10-1/8" (257 mm) spout height
- 2.2 gpm (8.3 lpm) maximum flow rate at 60 psi (4.14 bar)
- KOHLER® ceramic disc valves exceed industry longevity standards for a lifetime of durable performance

#### **Technical Information**

All product dimensions are nominal.

Faucet:

Flow rate: 2.2 gal/min (8.3 l/min)

Drain included: No

Spout:

Spout reach: 8-11/16" (221 mm)