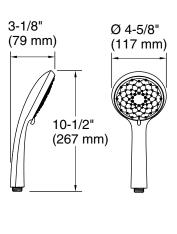

uilding Rating System

### Recommended Products/Accessories

K-23723 Faucet cleaner

## **Optional Products/Accessories**

K-98350 wall-mount supply elbow K-98351 wall-mount supply elbow with check valve





### Codes/Standards

ASME A112.18.1/CSA B125.1 DOE - Energy Policy Act 1992 EPA WaterSense® California Energy Commission (CEC) ADA **IAPMO** Certification

# **KOHLER® Faucet Lifetime Limited** Warrantv

See website for detailed warranty information.

### **Available Colors/Finishes**

Color tiles intended for reference only.

| Color | Code | Description             |
|-------|------|-------------------------|
|       | CP   | Polished Chrome         |
|       | RN   | Vibrant® Brushed Nickel |



# Awaken® B110



30" deluxe three-function handshower kit, 1.75 gpm **K-99243-G** 





## **Technical Information**

All product dimensions are nominal.

#### **Handshower:**

Rated maximum flow:

1.75 gal/min (6.6 l/min)

#### II

**Notes**Install this product according to the installation instructions.

Plumbing codes require approved backflow prevention devices to be installed in-line to handshowers. Please consult with local plumbing officials.

IMPORTANT! The slidebar must be mounted to stud framing at both the top and bottom mounting locations. Do not use or depend on plastic wall anchors to attach the slidebar. ADA compliant when installed to the specific requirements of these regulations.