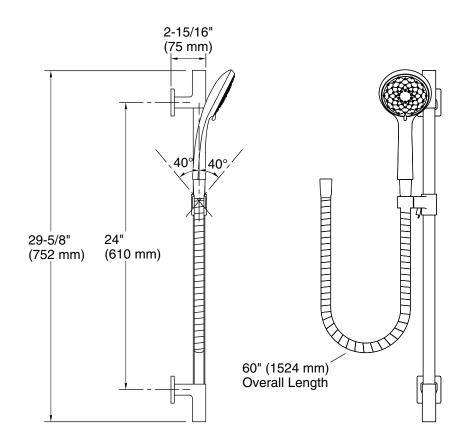

#### **Features**

- Handshower features transitional design, inspired by nature
- Three spray functions and ADA-compliant nonpositive shutoff
- Thumb tab allows for a smooth transition between sprays
- MasterClean™ sprayface features an easy-to-clean surface that withstands mineral buildup and maximizes spray performance
- Slidebar features adjustable mounting brackets for installation flexibility
- Includes 60" (1524 mm) smooth hose
- This product can help a building earn Water Efficiency points in LEED® Green Building Rating System

IMPORTANT! The slidebar must be mounted to stud framing at both the top and bottom mounting locations. Do not use or depend on plastic wall anchors to attach the slidebar. ADA compliant when installed to the specific requirements of these regulations.