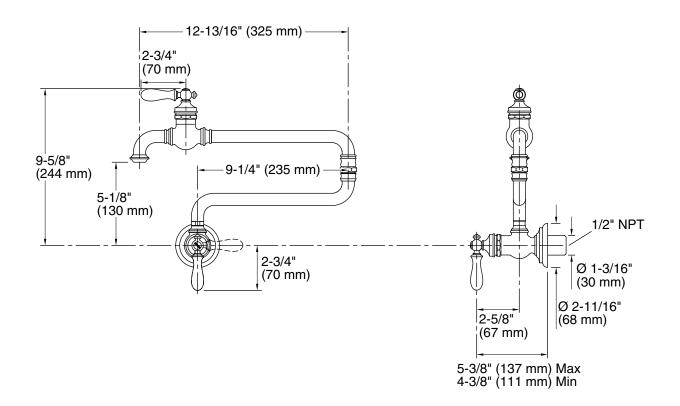

### **Technical Information**

All product dimensions are nominal.

Faucet:

Flow rate: 3.2 gal/min (12.1 l/min)

Drain included: No

Spout:

Spout reach: 22" (559 mm)

Handshower: