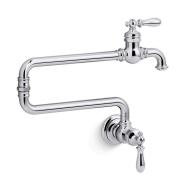

# Artifacts® Wall-mount pot filler K-99270

#### **Features**

- KOHLER® ceramic disc valves exceed industry longevity standards for a lifetime of durable performance
- Articulating spout with 360° rotation offers superior clearance for filling pots on cooktops and ranges
- Single lever handle with main lever shutoff
- 3.2 gpm (12.1 lpm) @ 60 psi (4.1 bar)
- Coordinates with other Artifacts kitchen products