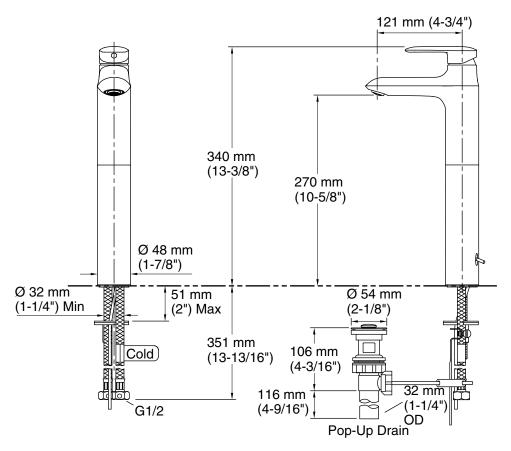

## **Technical Information**

All product dimensions are nominal.

## Faucet:

Flow rate: 2.37 gal/min (9 l/min)