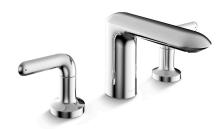

### Kumin™ Widespread Lavatory Faucet K-99455T-4

#### **Features**

- Solid metal construction
- KOHLER ceramic disc valves exceed industry longevity standards for a lifetime of durable performance
- Lever handle
- Includes drain

# **Kumin™** Widespread Lavatory Faucet

Nuespread Lavalory Faddel **K-99455T-4** 