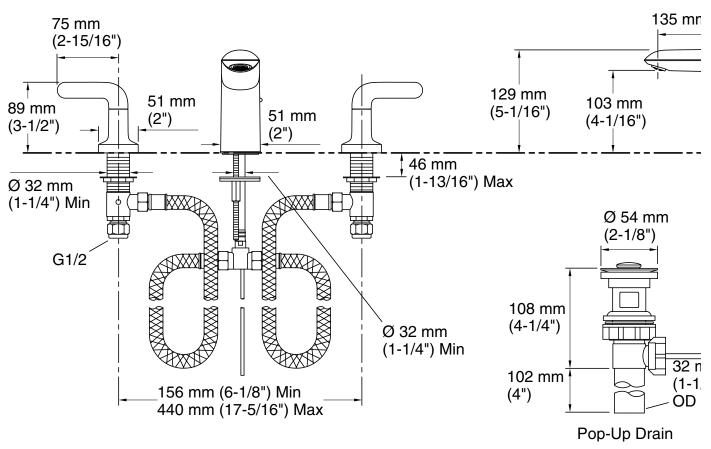

#### **Technical Information**

All product dimensions are nominal.

Faucet:

Flow rate: 2.37 gal/min (9 l/min)

#### **Notes**

Install this product according to the installation instructions.