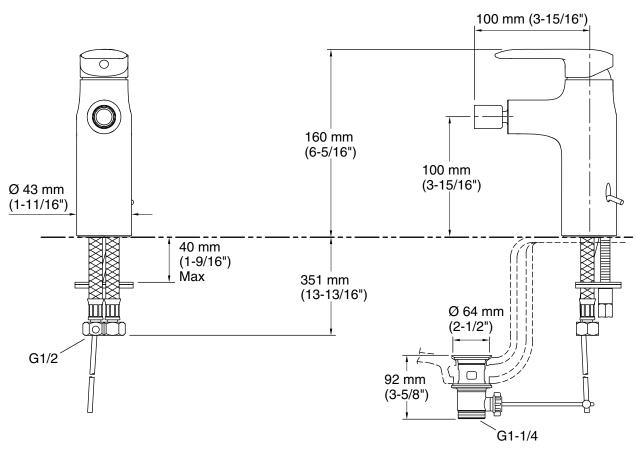

#### **Technical Information**

All product dimensions are nominal.

Drain included: Yes