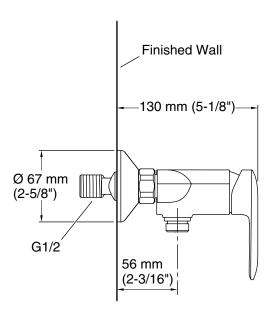

#### Installation

- Wall-mount
- Includes mounting system and hardware

Codes and Standards vary by country. Consult your Kohler representative for detailed information.

Warranty varies by country. See country website for detailed warranty information.

### **Technical Information**

All product dimensions are nominal.