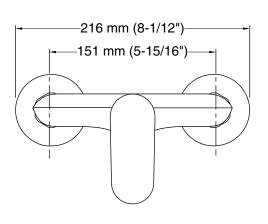

#### **Features**

- Artful water delivery through exposed spout design
- Joystick handle
- KOHLER ceramic disc valves exceed industry longevity standards for a lifetime of durable performance
- Includes flexible G 1/2 supply hoses for easy installation
- Includes drain
- 167 mm spout reach

### **Technical Information**

All product dimensions are nominal.