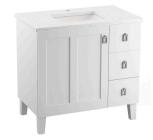

# Poplin® 36" bathroom vanity cabinet K-99533-LGR

## Features

- Catalyzed conversion varnish provides a durable moistureresistant finish
- One door and three drawers on right
- Frameless construction with full-overlay door and drawers
- Three-way adjustable slow-close door hinges for easy cabinet access
- Full-extension 18" (457 mm) depth drawers with soft-close undermount slides for smooth opening
- Solid wood drawers with dovetail construction
- Legs offer the polished look of furniture in the bathroom
- Customize your storage with optional accessories such as shelves, trays, drawer dividers, and medicine cabinets (sold separately)