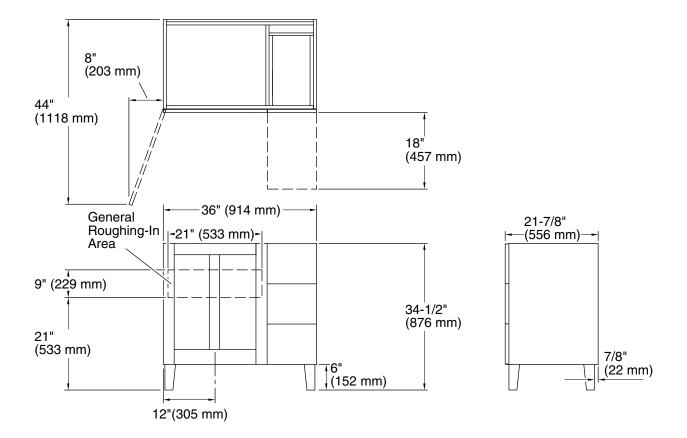

## **Technical Information**

All product dimensions are nominal. Vanity type: Standard

Select the type of fastener based upon the wall material. Two 250 lb (113.4 kg) minimum load bearing fasteners are recommended.