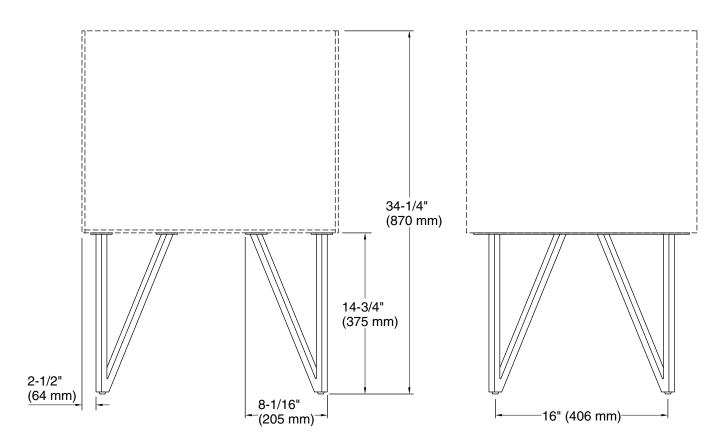

# **Technical Information**

All product dimensions are nominal.

Material: Metal