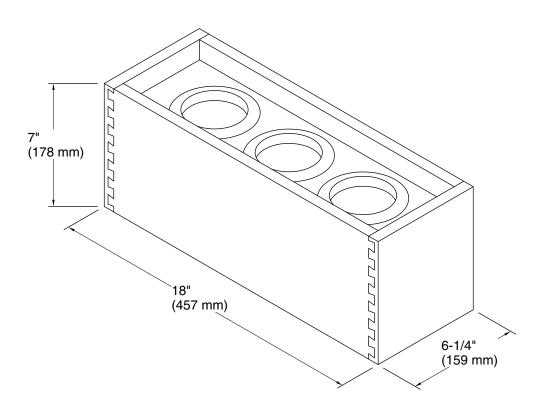

# **Tailored® Vanity Collection**

Roll-out appliance storage for vanities K-99567

### **Technical Information**

All product dimensions are nominal.

Material: Wood