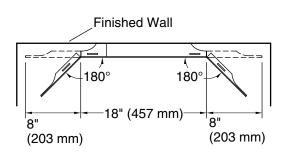

#### **Notes**

Install this product according to the installation instructions.

Select the type of fastener based on the wall material. A minimum 20 lb (9.07 kg) load bearing fastener is recommended.

Install the fastener to a stud to avoid possible property and product damage.