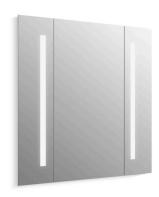

34" x 33" lighted mirror **K-99572-TLC** 

#### **Features**

- Internal LED light guides provide optimally bright bathroom vanity lighting for grooming tasks
- Brightness at 2200 lumens ensures consistent lighting with no hot spots or dark spots. Produces 65 lumens per watt
- Approx. 3000 Kelvin light appearance delivers a neutral light ideal for overall bathroom aesthetics as well as tasks
- Minimum 90 CRI (color rendering index) lets you see yourself in the truest light for makeup application, grooming, and skin care
- Integrated LED bulbs have an estimated life expectancy of 59,000 hours
- Compatible with wall-mount LED dimmers (not included), which allow you to control lighting from multiple locations in the space
- Pivoting side panels allow you to direct light for specific tasks