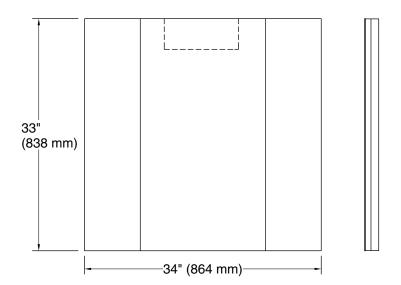

34" x 33" lighted mirror **K-99572-TLC** 

## **Technical Information**

All product dimensions are nominal. Mirror type: Wall-mount pivot

Electrical component Lights: 120 V, 0.8 A, 60 Hz

rating: