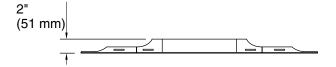

## **Technical Information**

All product dimensions are nominal. Mirror type: Wall-mount pivot

Electrical component Lights: 120 V, 0.8 A, 60 Hz

rating: