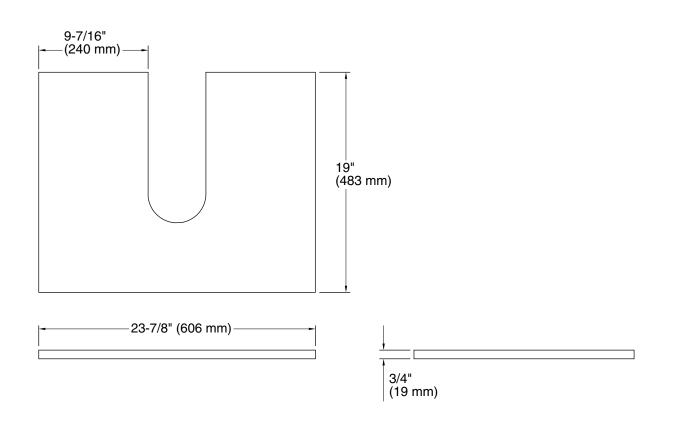

# **Tailored® Vanity Collection**

Adjustable shelf for 48" KOHLER Tailored® vanities K-99677-SH10

## **Technical Information**

All product dimensions are nominal. Wood, Veneers Material: