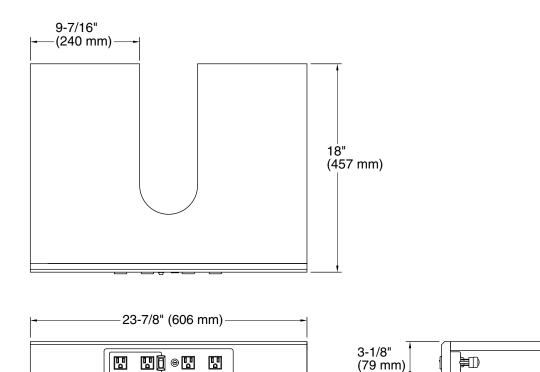

# **Tailored® Vanity Collection**

Shelf w/outlets for 48" KOHLER Tailored® vanities K-99678-SH10

### **Features**

- For use with K-99509 Jacquard®, K-99522 Damask®, and K-99535 Poplin® vanities
- Catalyzed conversion varnish provides a durable moistureresistant finish
- Includes 4 electrical outlets (2 switched, 2 always live)
- Appliances can remain plugged in while vanity door is closed

### **Technical Information**

All product dimensions are nominal.

Material: Wood, Veneers