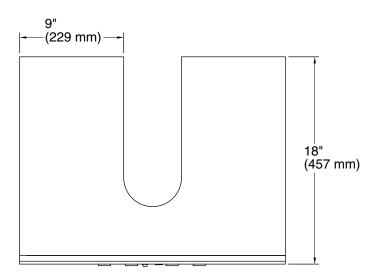

# **Tailored® Vanity Collection**

Shelf w/outlets for 60" KOHLER Tailored® vanities K-99678-SH6

## **Tailored® Vanity Collection**

Shelf w/outlets for 60" KOHLER Tailored® vanities K-99678-SH6

### **Technical Information**

All product dimensions are nominal.

Material: Wood, Veneers