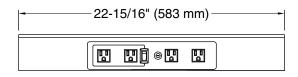

### **Features**

- For use with K-99511 Jacquard®, K-99524 Damask®, and K-99537 Poplin® vanities
- Catalyzed conversion varnish provides a durable moistureresistant finish
- Includes 4 electrical outlets (2 switched, 2 always live)
- Appliances can remain plugged in while vanity door is closed

### **Required Electrical Service**

One dedicated circuit required, protected with Class A Ground-Fault Circuit-Interrupter (GFCI). Outside North America, this device may be known as a Residual Current Device (RCD).

120 V, 15 A, 60 Hz