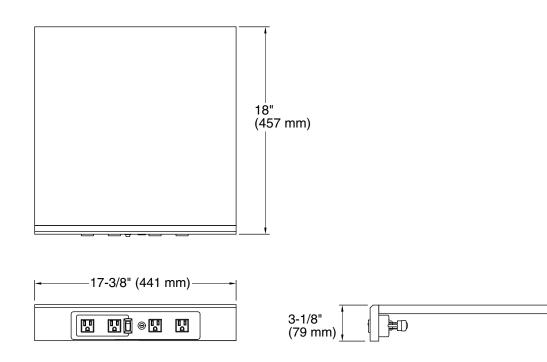

### **Technical Information**

All product dimensions are nominal. Material: Wood, Veneers