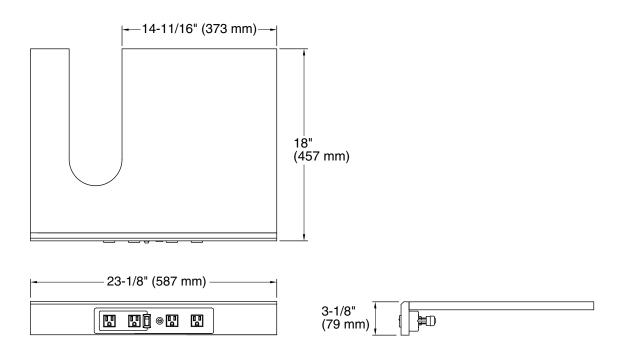

# **Tailored® Vanity Collection**

Shelf w/outlets for 36" KOHLER Tailored® vanities K-99678-SH9

### **Features**

- For use with K-99507-LGR/TKR Jacquard®, K-99520-LGR/ TKR Damask®, and K-99533-LGR/TKR Poplin® vanities
- Catalyzed conversion varnish provides a durable moistureresistant finish
- Includes 4 electrical outlets (2 switched, 2 always live)
- Appliances can remain plugged in while vanity door is closed

### **Technical Information**

All product dimensions are nominal.

Material: Wood, Veneers