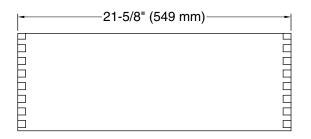

#### **Features**

- For use with K-99509 Jacquard®, K-99522 Damask®, and K-99535 Poplin® vanities
- Catalyzed conversion varnish provides a durable moistureresistant finish
- Full-extension 18" (457 mm) depth drawer with soft-close undermount slides for smooth opening
- Requires the K-99738 Appliance Tray
- Can be paired with the K-99677 Adjustable Shelf or K-99678 Adjustable Shelf with Electrical Outlets