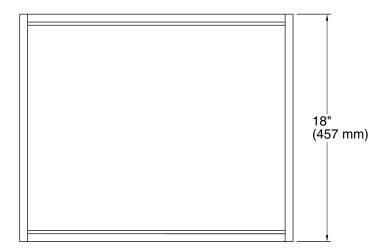

#### **Features**

- For use with K-99509 Jacquard®, K-99522 Damask®, and K-99535 Poplin® vanities
- Catalyzed conversion varnish provides a durable moistureresistant finish
- Full-extension 18" (457 mm) depth drawer with soft-close undermount slides for smooth opening
- Requires the K-99738 Appliance Tray
- Can be paired with the K-99677 Adjustable Shelf or K-99678 Adjustable Shelf with Electrical Outlets