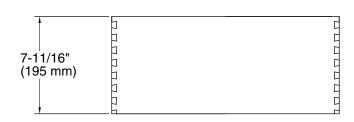

#### **Features**

- For use with K-99509 Jacquard®, K-99522 Damask®, and K-99535 Poplin® vanities
- Catalyzed conversion varnish provides a durable moistureresistant finish
- Full-extension 18" (457 mm) depth drawer with soft-close undermount slides for smooth opening
- Requires the K-99738 Appliance Tray
- Can be paired with the K-99677 Adjustable Shelf or K-99678 Adjustable Shelf with Electrical Outlets