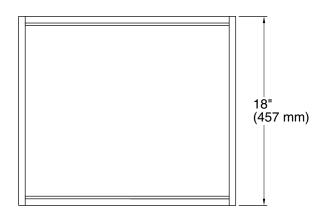

### **Features**

- For use with K-99511 Jacquard®, K-99524 Damask®, and K-99537 Poplin® vanities
- Catalyzed conversion varnish provides a durable moistureresistant finish
- Full-extension 18" (457 mm) depth drawer with soft-close undermount slides for smooth opening
- Requires the K-99738 Appliance Tray
- Can be paired with the K-99677 Adjustable Shelf or K-99678
   Adjustable Shelf with Electrical Outlets

# **Technical Information**

All product dimensions are nominal. Material: Wood, Veneers