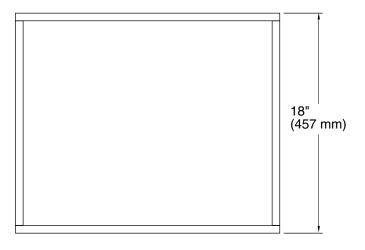

# **Tailored® Vanity Collection**

Roll-out tray for 48" KOHLER Tailored® vanities K-99680-SH10

| 21-5/8"<br>(573 mm) |               |
|---------------------|---------------|
|                     | 3"<br>(76 mm) |