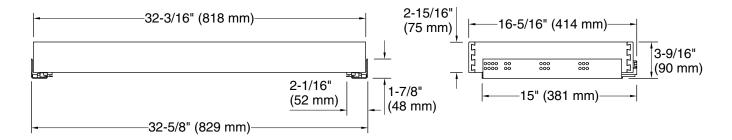

### **Features**

 Full-extension 21" (533 mm) depth tray with soft-close undermount slides for smooth opening

# **Technical Information**

All product dimensions are nominal.

Material: Wood