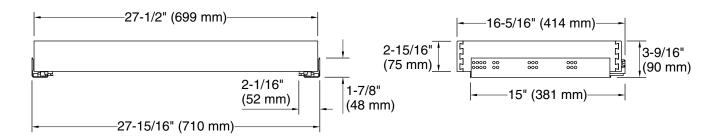

# Artifacts® Roll-out tray for 60" vanity K-99680-SH19

### **Features**

 Full-extension 21" (533 mm) depth tray with soft-close undermount slides for smooth opening