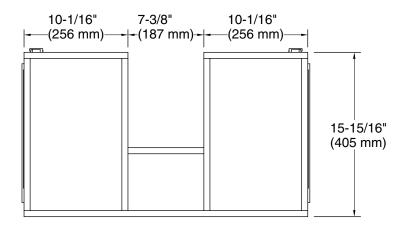

# Artifacts® Roll-out tray for 60" vanity K-99680-SH19

### **Features**

 Full-extension 21" (533 mm) depth tray with soft-close undermount slides for smooth opening