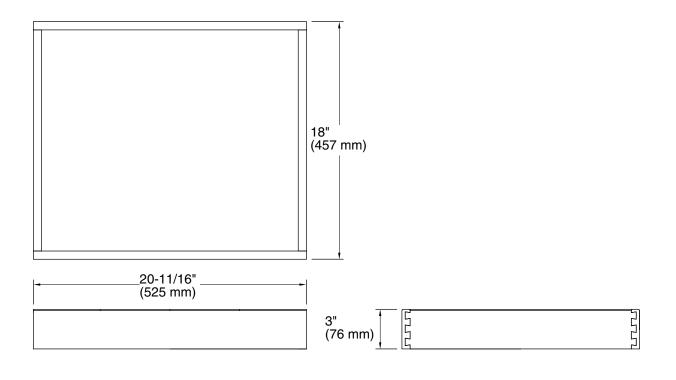

### Features

- For use with K-99511 Jacquard<sup>®</sup>, K-99524 Damask<sup>®</sup>, and K-99537 Poplin<sup>®</sup> vanities
- Catalyzed conversion varnish provides a durable moistureresistant finish
- Full-extension 18" (457 mm) depth tray with soft-close undermount slides for smooth opening

### **Technical Information**

All product dimensions are nominal. Wood, Veneers Material: