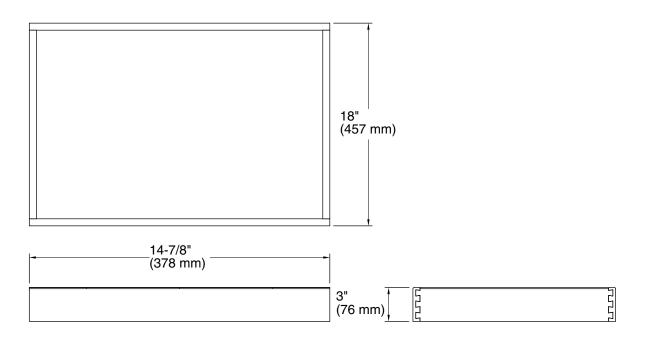

### **Features**

- For use with K-99504 Jacquard®, K-99517 Damask®, and K-99530 Poplin® vanities
- Catalyzed conversion varnish provides a durable moistureresistant finish
- Full-extension 18" (457 mm) depth tray with soft-close undermount slides for smooth opening

# **Technical Information**

All product dimensions are nominal. Wood, Veneers Material: