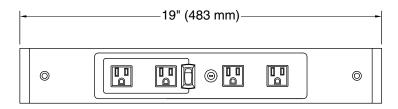

#### **Features**

- For use with Jacquard®, Damask®, Poplin®, Marabou®, and Jute® vanities
- Includes 4 electrical outlets (2 switched, 2 always live)
- Mounts into predrilled holes in vanity for easy installation

## **Technical Information**

All product dimensions are nominal.

Material: Metal