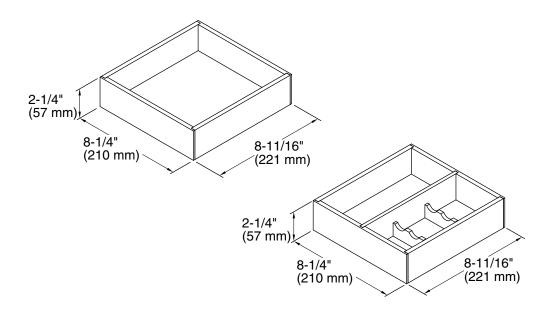

#### **Features**

- For use with Jacquard®, Damask®, Poplin®, Marabou®, and Jute® vanities
- Compartmentalizes vanity drawer to maximize storage space and organize items
- Includes one storage tray and one oral care tray
- Rubber feet allow you to set tray on the countertop during use