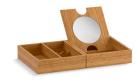

## Tailored® Vanity Collection

Makeup storage package for KOHLER Tailored® vanities

K-99683

#### **Features**

- For use with Jacquard®, Damask®, Poplin®, Marabou®, and Jute® vanities
- Compartmentalizes vanity drawer to maximize storage space and organize items
- Includes removable magnifying mirror
- Custom compartments for holding makeup brushes and other makeup items
- Rubber feet allow you to set tray on the countertop during use

# **Tailored® Vanity Collection**

Makeup storage package for KOHLER Tailored® vanities K-99683