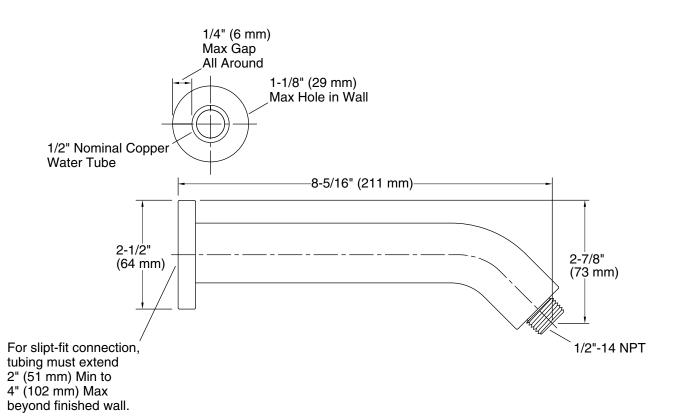

### Installation

Slip-fit connection

### **Technical Information**

All product dimensions are nominal.

### Notes

Install this product according to the installation guide.

Product installs using a slip-fit connection to a 1/2" nominal copper tubing.