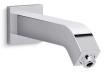

## Loure® Shower Arm and Flange K-99690

### Features

- Fluid design lines for ease of cleaning
- For use with any KOHLER showerhead (sold separately)
- Metal construction