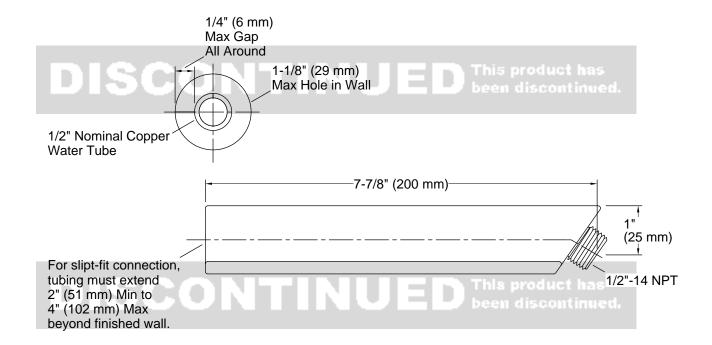

## Installation

Slip-fit connection

Codes/Standards

ASME A112.18.1/CSA B125.1

DISCONTINU

**KOHLER® Faucet Lifetime Limited Warranty** 

See website for detailed warranty information.

DISCONTINUED This product has been discontinued.

## **Technical Information**

All product dimensions are nominal.

### **Notes**

Install this product according to the installation guide.

Product installs using a slip-fit connection to a 1/2" nominal copper tubing.

been discontinued.