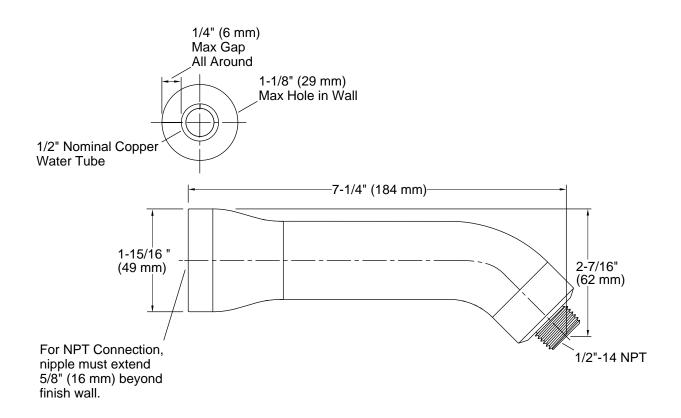

### Installation

• 1/2" -14 NPT connection

## **Technical Information**

All product dimensions are nominal.

### **Notes**

Install this product according to the installation guide.

Product installs using a NPT connection to a 1/2" - 14 NPT nipple.