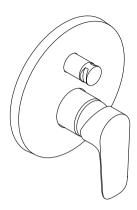

## Modulo™

KOHLER. Faucets Recessed non-thermostatic bath & shower valve and trim with lever handle

K-99721T-B4

## **Features**

- Includes faceplate with lever handle and push-button
- Single lever handle allows for both volume and temperature control
- Red/blue indexing on handle