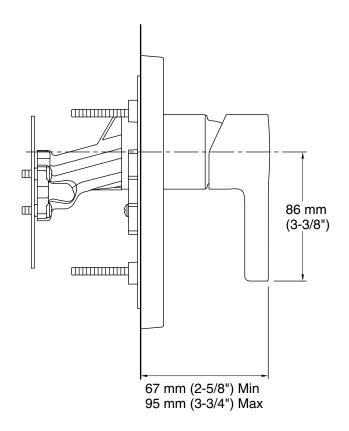

#### **Features**

- Metal construction
- Contemporary Design
- Lever handle
- Matching faucets and showerheads available
- KOHLER ceramic disc valves exceed industry longevity standards for a lifetime of durable performance
- Requires Modulo valve system number 98699T for installation

#### **Notes**

Install this product according to the installation instructions.