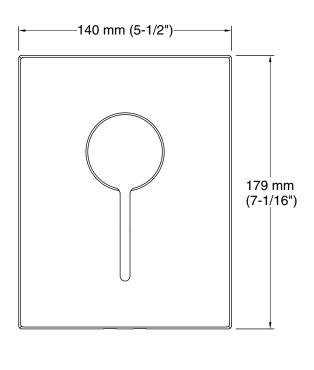

#### **Features**

- Metal construction
- Contemporary Design
- Lever handle
- Matching faucets and showerheads available
- KOHLER ceramic disc valves exceed industry longevity standards for a lifetime of durable performance
- Requires Modulo valve system number 98699T for installation

#### **Notes**

Install this product according to the installation instructions.