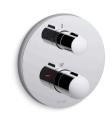

# Modulo™

KOHLER. Faucets Recessed thermostatic bath and shower valve and trim with knob handles

K-99727T-9

#### **Features**

- One knob handle for volume/temperature and one to adjust water outlet/flow
- Includes three-way diverter for control of bath and shower outlets
- Red/blue indexing on handle
- Temperature memory allows faucet to be turned on and off at the temperature set during prior usage