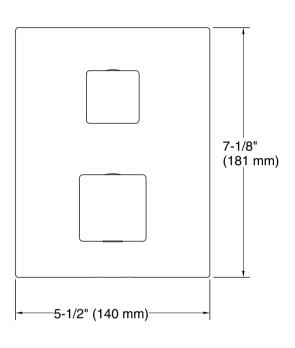

## Modulo™



**KOHLER** Faucets Recessed thermostatic bath and shower valve and trim with Square handles

### K-99729T-9

#### **Features**

- Square shape offers modern geometric style
- Red/blue indexing
- Temperature memory allows faucet to be turned on and off at the temperature set during prior usage
- Diverter easily switches water flow between bath spout and showerhead
- Includes valve

#### Material

- Premium metal construction for durability and reliability
- KOHLER® finishes resist corrosion and tarnishing

#### Installation

Recessed valve



## Codes/Standards

None Applicable

See website for detailed warranty information.



# Modulo™



**KOHLER** Faucets Recessed thermostatic bath and shower valve and trim with Square handles

K-99729T-9





#### **Technical Information**

All product dimensions are nominal.

#### **Notes**

Install this product according to the installation guide.