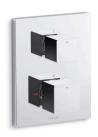

## Modulo™

**KOHLER** Faucets Recessed thermostatic bath and shower valve and trim with Square handles

#### **Features**

- Square shape offers modern geometric style
- Red/blue indexing
- Temperature memory allows faucet to be turned on and off at the temperature set during prior usage
- Diverter easily switches water flow between bath spout and showerhead
- Includes valve