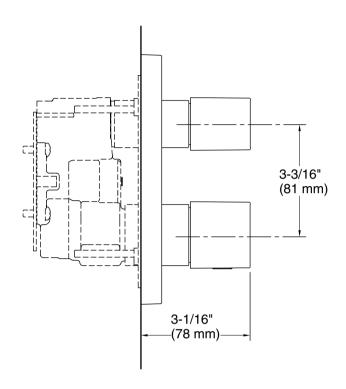

## Modulo™



**KOHLER** Faucets Recessed thermostatic bath and shower valve and trim with Square handles

### K-99729T-9

#### **Features**

- Square shape offers modern geometric style
- Red/blue indexing
- Temperature memory allows faucet to be turned on and off at the temperature set during prior usage
- Diverter easily switches water flow between bath spout and showerhead
- Includes valve

#### Material

- Premium metal construction for durability and reliability
- KOHLER® finishes resist corrosion and tarnishing

#### Installation

Recessed valve



## Codes/Standards

None Applicable

See website for detailed warranty information.



# Modulo™



**KOHLER** Faucets Recessed thermostatic bath and shower valve and trim with Square handles

K-99729T-9





#### **Technical Information**

All product dimensions are nominal.

#### **Notes**

Install this product according to the installation guide.