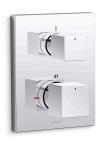

## Modulo™ Thermostatic Shower Trim K-99730T-9

#### **Features**

- Metal construction
- Geometric Design
- Matching faucets and showerheads available
- Requires Modulo valve system number 98699T for installation