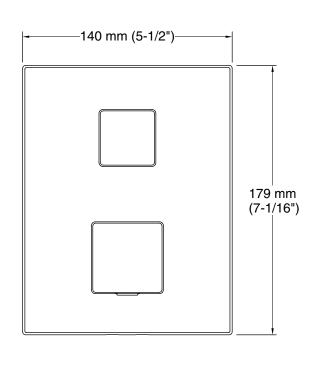

#### **Technical Information**

All product dimensions are nominal.

Drain included: No

**Spout:** 

Shower/Rainhead rated max flow: 8 gal/min (30.3 l/min)

#### **Notes**

Install this product according to the installation instructions.