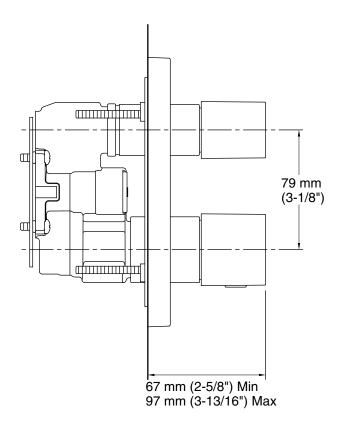

#### **Technical Information**

All product dimensions are nominal.

Drain included: No

**Spout:** 

Shower/Rainhead rated max flow: 8 gal/min (30.3 l/min)

#### **Notes**

Install this product according to the installation instructions.