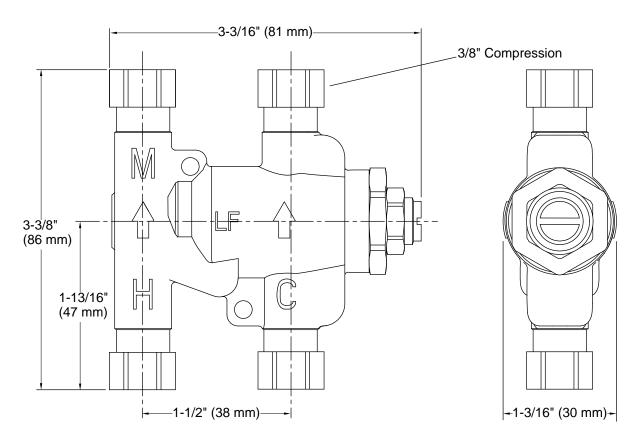

#### **Features**

- Includes tamper resistant locking nut to prevent accidental misadjustment
- Built-in check valves prevent migration of hot water to cold and cold water to hot water piping
- Provided with cap for three port application
- Integral strainer with 40 mesh stainless steel screens to filter

#### Materia

Lead Free\* Brass body construction

## Installation

Installs easily between the stop valves and faucet

## **Technical Information**

All product dimensions are nominal.

Faucet:

Flow rate: 0.5 gal/min (1.9 l/min)

Drain included: No

Spout:

Handshower:

Rated maximum 0 gal/min (0 l/min)