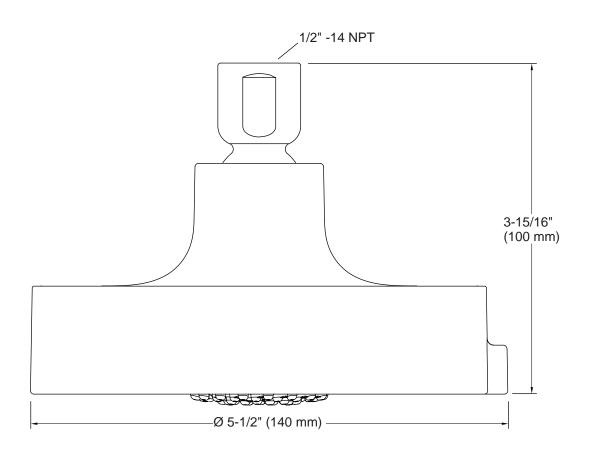

#### **Features**

- Three-function showerhead with wide coverage, medium coverage, and concentrated spray options
- 1.75 gpm (6.6 lpm) maximum flow rate
- 5-1/2" (140 mm) diameter showerhead
- Complements Purist faucets and accessories
- MasterClean<sup>™</sup> sprayface features an easy-to-clean surface that withstands mineral buildup and maximizes spray performance

### Installation

• 1/2" -14 NPT connection

### **Technical Information**

All product dimensions are nominal.

Drain included: No