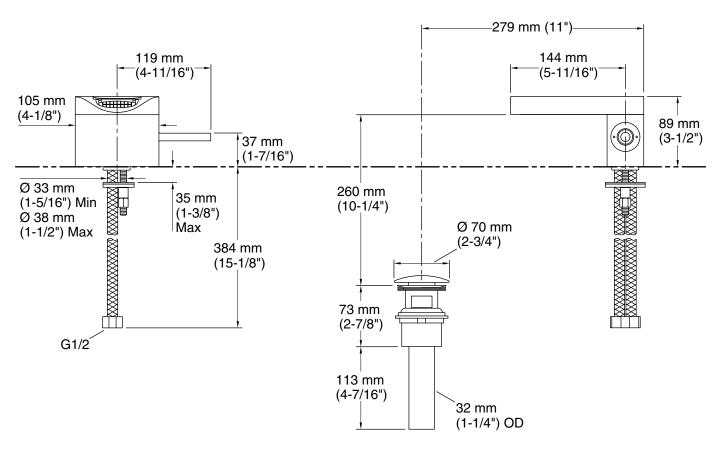

#### **Technical Information**

All product dimensions are nominal.

Faucet:

Flow rate: 2.37 gal/min (9 l/min)