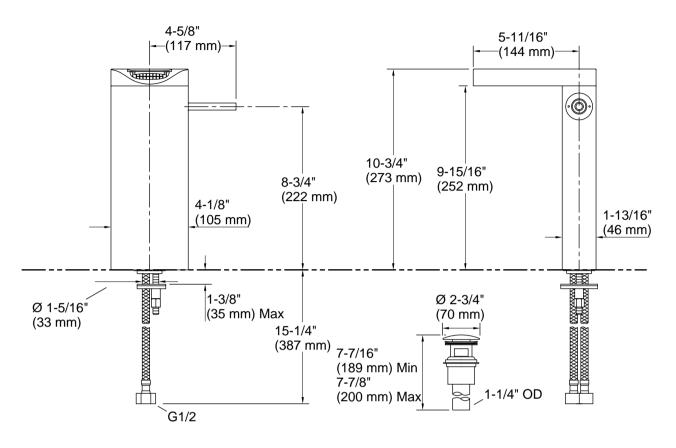

# Features

- Sleek contemporary design
- Single joystick handle allows for both volume and temperature control
- Red/blue indexing
- Temperature memory allows faucet to be turned on and off at the temperature set during prior usage
- 5.69 inch (144 mm) spout reach
- 10.75 inch (273 mm) spout height
- Tall height is ideal for vessel-style sinks
- 2.12 gpm (8.0 lpm) maximum faucet flow rate at 43.51 psi (3.0 bar)
- Includes clicker drain with 1.25 inch (32 mm) metal tailpiece
- KOHLER<sup>®</sup> ceramic disc valves exceed industry longevity standards for a lifetime of durable performance

## **Technical Information**

All product dimensions are nominal.Drain included:NoDrain with overflow:No

Notes

Install this product according to the installation guide.