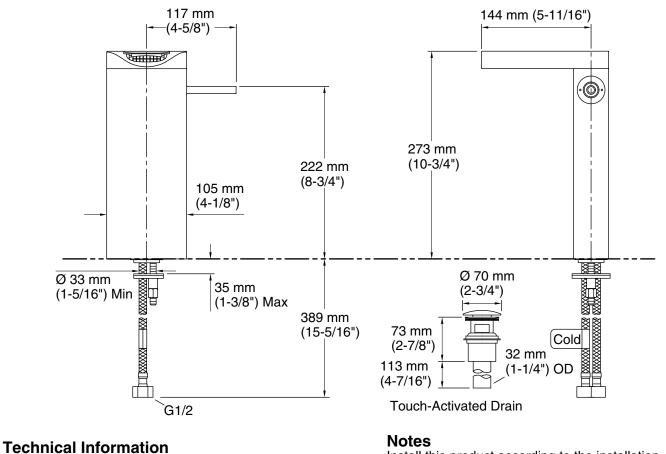

# Beitou™ Tall Single-handle bathroom sink faucet K-99858T-4

All product dimensions are nominal.

#### Faucet:

Flow rate: 2.11 gal/min (8 l/min)

Install this product according to the installation guide.