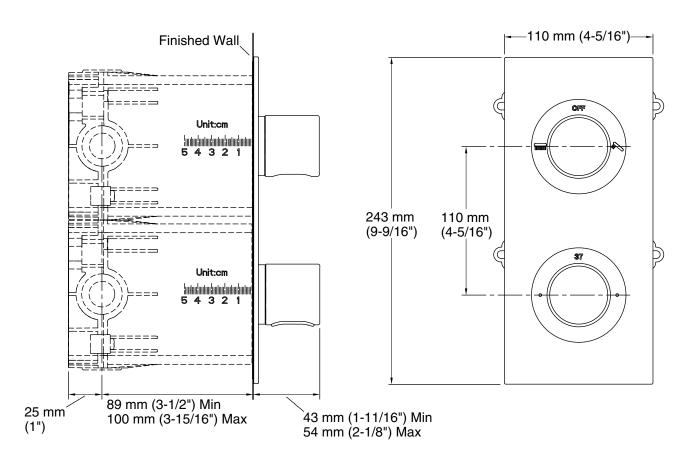

# Beitou™ Recessed Thermostatic Trim K-99865T-9

#### **Features**

- Metal construction
- Precise thermostatic temperature control
- Line-matched faucets and showerheads available

### Material

KOHLER finishes resist corrosion and tarnishing



Codes and Standards vary by country. Consult your Kohler representative for detailed information.

Warranty varies by country. See country website for detailed warranty information.





# Beitou™ Recessed Thermostatic Trim K-99865T-9



### **Technical Information**

All product dimensions are nominal.

#### Notes

Install this product according to the installation instructions.