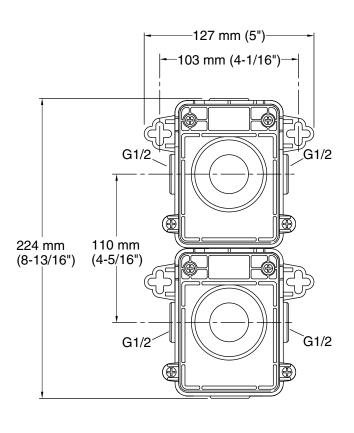

## Beitou™ Recessed Thermostatic Valve Set K-99869T

#### **Features**

- Leak-free ceramic disc diverter valve
- Includes water-tight housing for enhanced leak protection
- Includes integral stops for easy water shut off and service
- Required for installation of bath and shower trim
- Trim sold seperately (K-99865T-9)

#### Material

Brass



Codes and Standards vary by country. Consult your Kohler representative for detailed information.

Warranty varies by country. See country website for detailed warranty information.





# Beitou™ Recessed Thermostatic Valve Set K-99869T





### **Technical Information**

All product dimensions are nominal.

### **Shower Valve:**

Flow Rate (Max) @ 45 psi 9.25 gal/min (35 l/min)

Pressure: 45 psi (3.1 bar)
Maximum (Static) Pressure: 125 psi (8.6 bar)



Install this product according to the installation instructions.