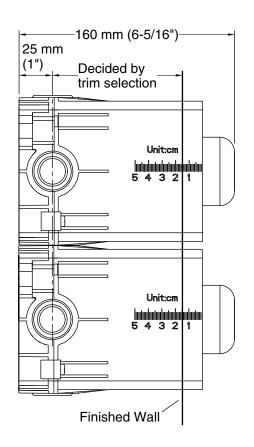

## Beitou™ Recessed Thermostatic Valve Set K-99869T

#### **Features**

- Leak-free ceramic disc diverter valve
- Includes water-tight housing for enhanced leak protection
- Includes integral stops for easy water shut off and service
- Required for installation of bath and shower trim
- Trim sold seperately (K-99865T-9)

#### Material

Brass



Codes and Standards vary by country. Consult your Kohler representative for detailed information.

Warranty varies by country. See country website for detailed warranty information.





# Beitou™ Recessed Thermostatic Valve Set K-99869T





### **Technical Information**

All product dimensions are nominal.

### **Shower Valve:**

Flow Rate (Max) @ 45 psi 9.25 gal/min (35 l/min)

Pressure: 45 psi (3.1 bar)
Maximum (Static) Pressure: 125 psi (8.6 bar)



Install this product according to the installation instructions.