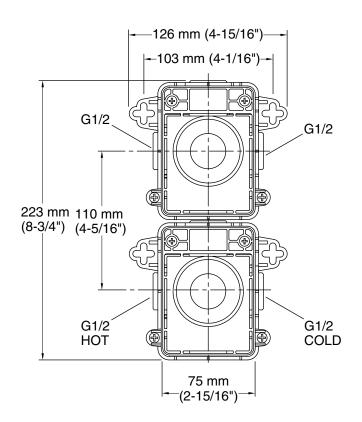

### **Technical Information**

All product dimensions are nominal.

Faucet:

Flow rate: 9.25 gal/min (35 l/min)

Pressure: 45 psi (3.1 bar)