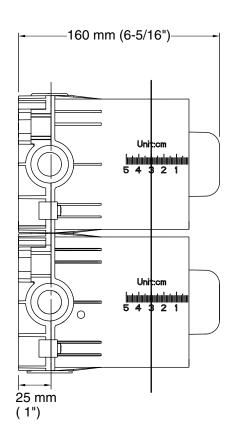

### **Technical Information**

All product dimensions are nominal.

Faucet:

Flow rate: 9.25 gal/min (35 l/min)

Pressure: 45 psi (3.1 bar)