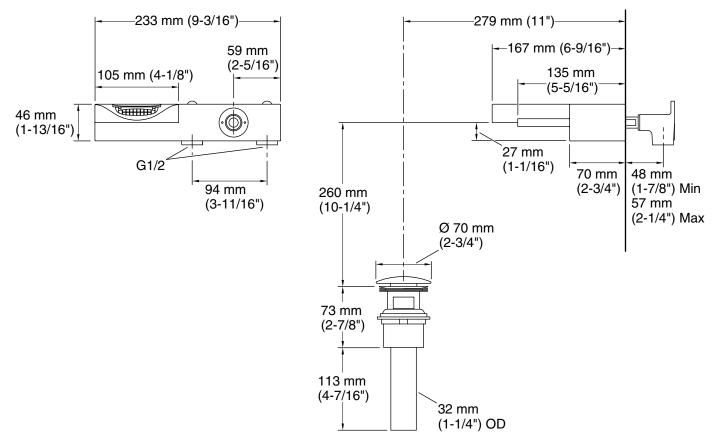

### **Technical Information**

All product dimensions are nominal.

### Faucet:

Flow rate: 2.37 gal/min (9 l/min)