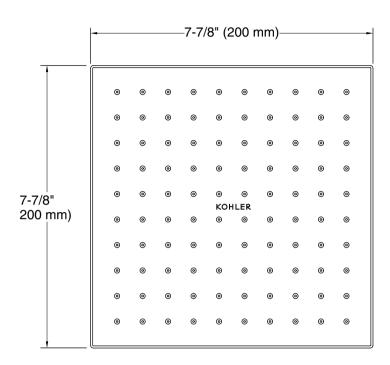

#### **Features**

- Unique square 7-7/8" (200 mm) single-function rainhead creates a modern look
- Full Coverage with Katalyst™ air-induction technology delivers a drenching spray experience, ideal for rinsing shampoo from hair
- Angled nozzles provide a full-coverage spray
- 3.2 gpm (12.1 lpm) maximum flow rate at 45 psi (3.1 bar)