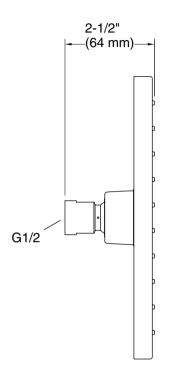

#### Installation

- Wall- or ceiling-mount
- G 1/2 inlet connection
- Requires rainhead arm and flange (sold separately)