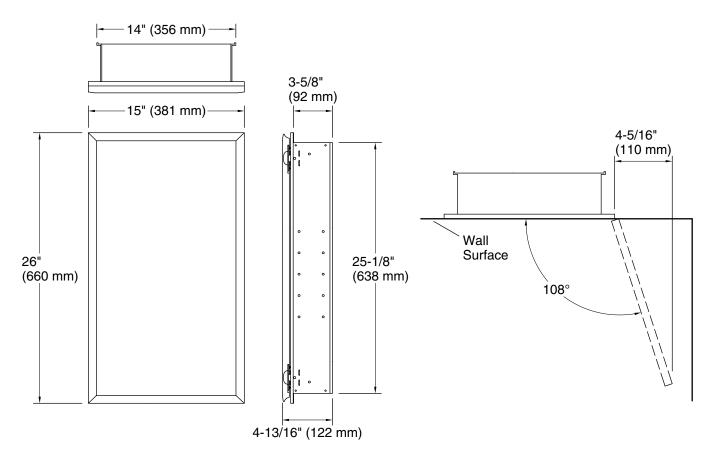

#### **Features**

- Two adjustable tempered-glass shelves offer additional bathroom storage
- Full-overlay mirrored door with beveled edges
- Mirrored interior
- Two-way adjustable hinges with 108° opening capability for easy cabinet access
- Includes side mirror kit for surface-mount installation

#### Installation

- Can be installed with left- or right-hand swing
- Includes mounting hardware for surface or recessed installation

## **Technical Information**

All product dimensions are nominal.

### **Notes**

Install this product according to the installation guide.

When determining the height of the medicine cabinet, ensure the mirrored door will clear all obstacles (such as a faucet). A minimum distance of 3" (76 mm) is required.

For surface-mount, use anchors (not provided) rated for the loaded weight of this product.

This cabinet is designed for either right or left door swing. Check for obstructions.